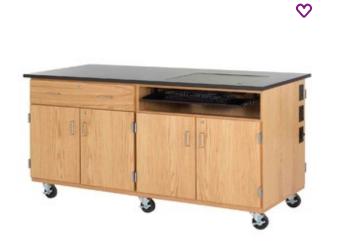

# Similar Science Tables Below

1 of 5 11/14/18, 3:42 PM

211 Results

2 of 5

Interactive Mobile Media Cabinet By Diversified Woodcrafts

\$3,799.99 \$6,674.00

**FREE Shipping** 

Versacurve Resin 36" Student Workstation By Diversified Woodcrafts