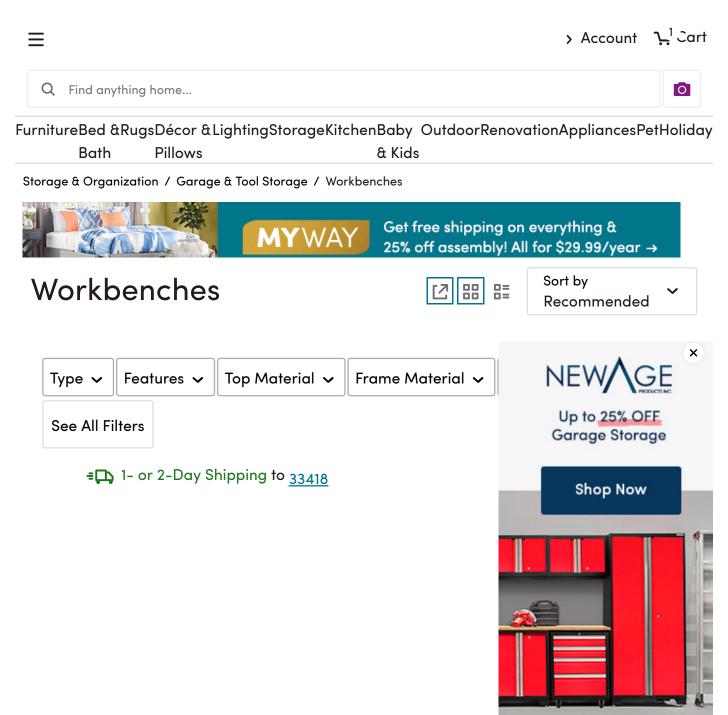

#### FREE Shipping Over \$49\*

Advertisement Feedback

1 of 6 11/14/18, 3:44 PM

 $\Diamond$ 

Attic 48"W Wood Top Workbench By WFX Utility

\$233.99

**★★★★** 22

**FREE Shipping** 

# Workbenches & Work Tables

From heavy tools clattering to paint and adhesive spills, a workbench or work table is the perfect surface for DIYers whose crafts necessitate a hardy table that can handle the rigors of doing it, yourself. For this reason, Wayfair offers a variety of workbenches and work tables for sale that suit the needs of the hobbyist, the mechanic, the gardener, and more. Shop by feature to find a rolling workbench, folding work table, or a workbench with vise included. To supplement your workbench, we have add-on drawers, leg extensions, and back and end stop kits. We've curated a few tips and inspiration from some at-home-artisans of the blogging world on what they needed to make their work space a DIY destination!