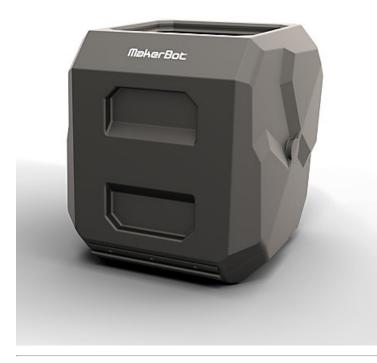

## MakerBot Filament Case, MP06133 Item # 615497

\$225 .99 / each

Free delivery

Estimated delivery 3-5 business days

## **Description**

Feeds filament to the MakerBot Replicator Z18

- Compatible with Replicator Z18 for XL and XXL spools.
- · Make large prints without worrying about running out of filament, changing filament, or interrupting your printing.
- Holds 1 XXL spool or 2 XL spools of MakerBot filament.
- Completely enclosed to protect filament.
- Made of ABS plastic for gloss, toughness, and electrical insulation properties.
- Measures: 11"H x 10.3"W x 11"D.