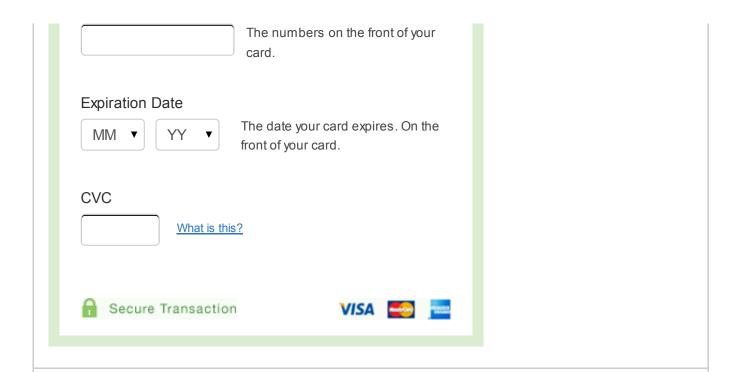

| Firshapping information                   | Last Name                    |
|-------------------------------------------|------------------------------|
|                                           |                              |
| Company                                   |                              |
|                                           |                              |
| Email                                     |                              |
| example@example.com                       |                              |
| Address                                   |                              |
|                                           |                              |
|                                           |                              |
| City                                      | State                        |
|                                           | Select a state               |
| Zip/Postal Code                           | Country                      |
|                                           | United States                |
| Telephone                                 |                              |
|                                           |                              |
|                                           |                              |
|                                           |                              |
| <sup>3</sup> Shipping method              |                              |
| Free Ground (5-7 business days) \$0.0     | 0                            |
| Standard (3-4 business days) \$14.99      |                              |
| Expedited (~2 business days) \$19.99      |                              |
| Free Ground Shipping applies to all order | s of \$75 or more (pre-tax). |
| Subtotal with shipping \$1,791.00         |                              |
|                                           |                              |
|                                           |                              |
| <sup>4</sup> Payment method               |                              |
|                                           |                              |
| Number                                    |                              |